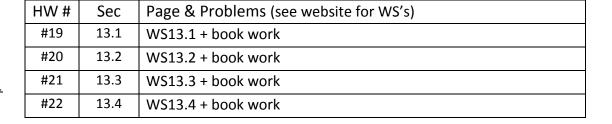

Ch 13

## HONORS ALGEBRA 2

|                | Monday                   | Tuesday | Wednesday         | Thursday | Friday                                      |
|----------------|--------------------------|---------|-------------------|----------|---------------------------------------------|
| Apr 16 – 20    | Review                   |         | Test 12           |          | Q3 Post Test<br>HW: Special<br>Triangles WS |
| Apr 23 – 27    | Sec 13.1<br>HW # 19      |         | Sec 13.2<br>HW#20 |          | Q13.1 - 2                                   |
| Apr 30 – May 4 | Sec 13.3<br>HW#21        |         | Sec 13.4<br>HW#22 |          | Review                                      |
| May 7 – 11     | Test 13.1 – 4<br>HW: TBD |         |                   |          |                                             |

Tentative chapter schedule (subject to change)